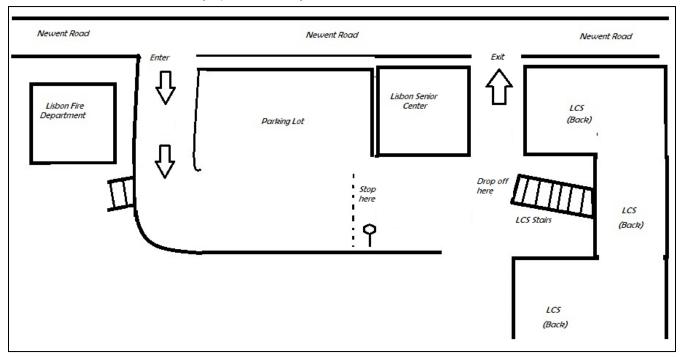

## Morning Drop-off

Morning Drop-off\* (for students K - 8) begins at 8:00 a.m. and ends at 8:15 a.m. in the Lisbon Senior Center parking lot. Families will enter the parking lot using the entrance between the Lisbon Fire Station and the Lisbon Senior Center. Parents will drop their student(s) at the stairs at the back of the building. Vehicles will exit the parking lot between the Lisbon Senior Center and Lisbon Central School. \* If families are dropping off a PreK child, drop-off occurs in the front of the building by the PreK wing no earlier than 8:15 a.m. for the morning session (12:15 p.m. for the afternoon session).

Students will enter the building at the top of the stairs and proceed to the cafeteria.