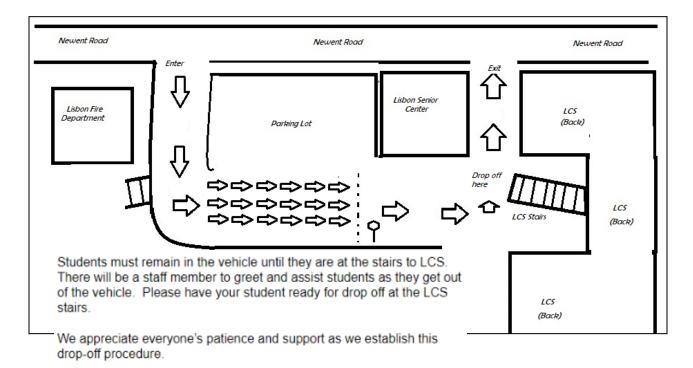

- Beginning with Line 1, a staff member will indicate when vehicles can move forward to the staircase.
- Students will exit the vehicle in front of the stairs.
- Students will proceed into the building and go to the cafeteria.
  - Please do not allow students to exit the vehicle before the stairs.
- Parents will pull forward between the Lisbon Senior Center and LCS building exiting onto Newent Road.

For the morning drop-off to be safe and efficient, we ask that families please be patient and have their student(s) ready to be dropped off before reaching the staircase.

Drop-off ends at 8:15 a.m.

After 8:15 a.m., students must be dropped off in front of the school\*, enter the building through the front door entrance, and check in at the office window.