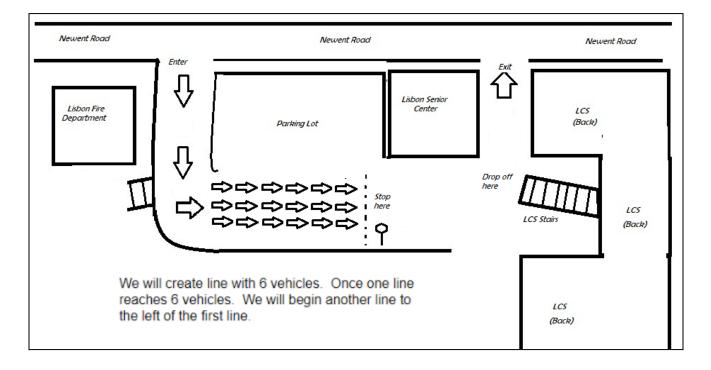

## **Procedure**

Vehicles will make their way up the driveway.

• Vehicles will pull forward to create a line of 6 vehicles. Once a line has reached 6 vehicles, a new line of vehicles will be created, and so on.